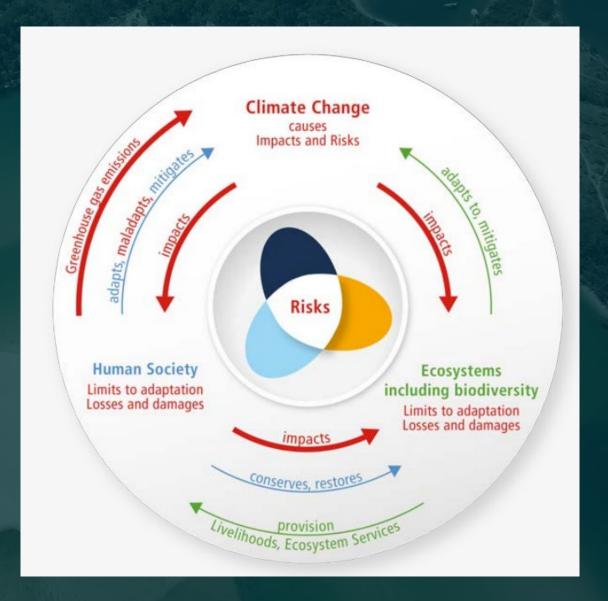

# Why?

- Around 70% of Australia's carbon emissions are associated with infrastructure projects
- Concrete is the most widely used material on earth, second only to water
- Cement accounts for 8% of the world's global carbon emissions
- Extreme weather will continue to become more frequent and severe